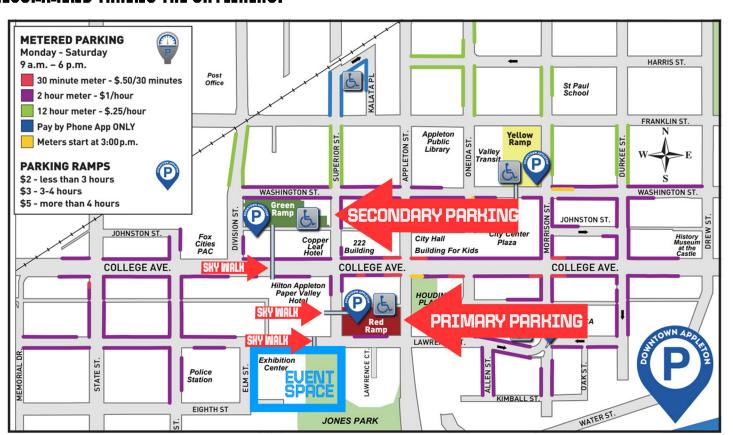

## USA POWERLIFTING HIGH SCHOOL NATIONALS 2025 **EUENT PARKING**

PARKING IN DOWNTOWN APPLETON WILL SEEM DIFFICULT TO THOSE WHO ARE NOT FAMILIAR WITH DOWNTOWN APPLETON. THERE IS AN IMAGE BELOW SHOWING THE MAP OF DOWNTOWN APPLETON. PRIMARY PARKING WILL BE IN THE "RED RAMP", IF THIS RAMP FILLS UP, THE "GREEN RAMP" IS THE SECONDARY PARKING. THESE PARKING GARAGES ARE ATTACHED TO THE HOST HOTEL VIA SKYWALK WHICH IS ALSO ATTACHED TO THE EXPO CENTER VIA SKYWALK AS NOTED ON THE MAP BELOW. NOTE: ALL SKYWALKS ARE ON THE 2ND PARKING LEVEL. IT IS POSSIBLE TO WALK OUTSIDE ON THE STREET LEVEL AND REACH THE VENUE BUT GIVEN WISCONSIN WINTERS, I WOULD RECOMMEND TAKING THE SKYWALKS.

APPLETON PARKING GUIDE